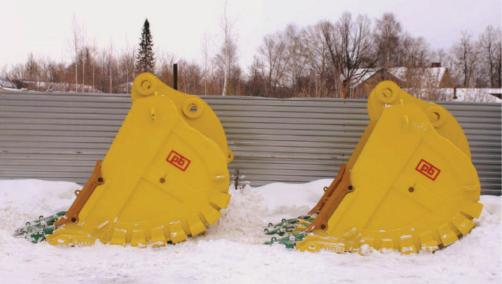

## Front shovel buckets for **Liebherr R-9350**

### CENTRAL ASIA KYRGYZSTAN

YEAR OF COMMISSIONING: 2016 G.E.T.: ESCO VOLUME: 18 M<sup>3</sup> CUSTOMER: CENTERRA GOLD – KUMTOR COMMODITY: GOLD ORE