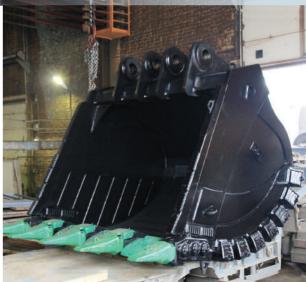

### PROFESSIONAL

Designs and produces buckets for mining equipment of different brands: Komatsu, Hitachi, Caterpillar, Liebherr, Volvo, Doosan, Hyundai etc. Buckets are made of high strength and wear-resistance steel in compliance with all welding procedures and production technology that ensures high quality of our products.

#### **RANGE OF PRODUCTS**

We produce buckets from 1  $\mbox{m}^3$  up to 40  $\mbox{m}^3$  for construction and mining operations.