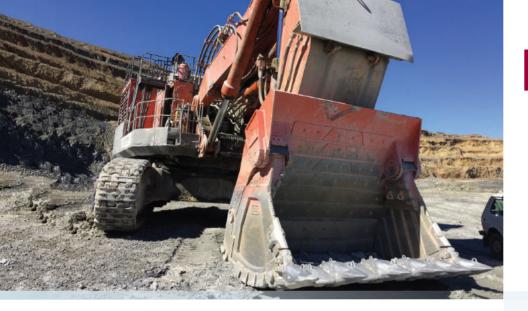

#### **FRONT SHOVEL**

for Caterpillar 6060/ Bucyrus RH-340 (34 m³)

### Backhoe bucket for **Hitachi EX-2600**

Jaws for front shovel buckets for **Caterpillar 6060/ RH-340** 

YEAR OF COMMISSIONING: 2016 G.E.T.: ESCO VOLUME: 34,0 M<sup>3</sup> CUSTOMER: RIO TINTO COMMODITY: COPPER ORE