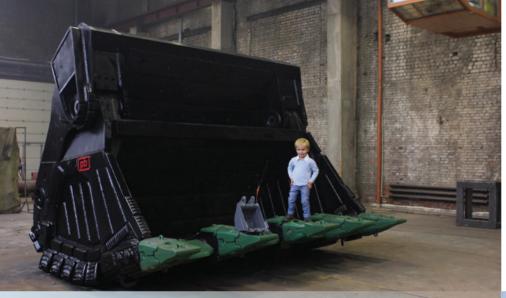

## Front shovel bucket for **Hitachi EX-2500**

### **EUROPE** BULGARIA

YEAR OF COMMISSIONING: 2015 G.E.T.: HENSLEY VOLUME: 15 M<sup>3</sup> CUSTOMER: GEOTRADING AD COMMODITY: COPPER ORE





### Jaw for front shovel bucket for **Caterpillar 6018**

### **EUROPE** MACEDONIA

YEAR OF COMMISSIONING: 2016 G.E.T.: ESCO VOLUME: 10 M<sup>3</sup> CUSTOMER: SSA SKOPJE (MACEDONIA) FOR SOLWAY RESOURCES (MACEDONIA) COMMODITY: COPPER ORE



### 

YEAR OF COMMISSIONING: 2013 G.E.T.: HENSLEY VOLUME: 11,5 M<sup>3</sup> CUSTOMER: METINVEST COMMODITY: IRON ORE





## Front shovel bucket for **Komatsu PC-3000**

### **EUROPE** UKRAINE

YEAR OF COMMISSIONING: 2012 G.E.T.: HENSLEY VOLUME: 15,0 M<sup>3</sup> CUSTOMER: FERREXPO COMMODITY: IRON ORE





### Jaw for front shovel bucket for **Komatsu PC-4000**



### Front shovel bucket for **Hitachi EX-3600**

### 

YEAR OF COMMISSIONING: 2013 G.E.T.: ESCO VOLUME: 15,5 M<sup>3</sup> CUSTOMER: METINVEST COMMODITY: IRON ORE





### Front shovel bucket for **Hitachi EX-3600**

### **EUROPE** UKRAINE

YEAR OF COMMISSIONING: 2014 G.E.T.: ESCO VOLUME: 10,5 M<sup>3</sup> CUSTOMER: METINVEST COMMODITY: IRON ORE





YEAR OF COMMISSIONING: 2013 G.E.T.: HENSLEY VOLUME: 6,7 M<sup>3</sup> CUSTOMER: GPM GOLD COMMODITY: COPPER ORE





#### Backhoe bucket for **Komatsu PC-1250**

## CENTRAL ASIA

YEAR OF COMMISSIONING: 2013 G.E.T.: HENSLEY VOLUME: 10,0 M<sup>3</sup> CUSTOMER: GPM GOLD COMMODITY: COPPER ORE





### Jaw for front shovel bucket for **Busyrus RH-90**



#### Backhoe bucket for **Komatsu PC-2000-8**

## CENTRAL ASIA

YEAR OF COMMISSIONING: 2014