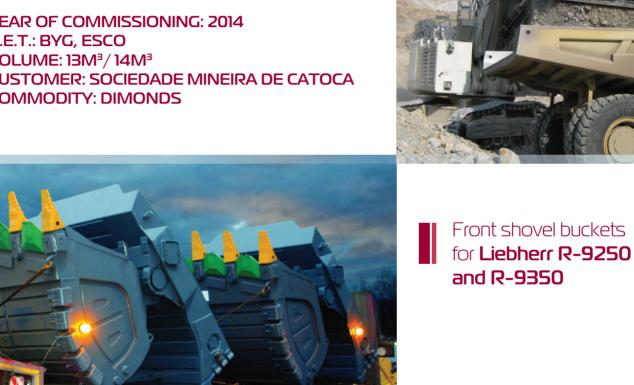

### **AFRICA** ANGOLA

YEAR OF COMMISSIONING: 2014 G.E.T.: BYG, ESCO **VOLUME: 13M<sup>3</sup>/14M<sup>3</sup>** CUSTOMER: SOCIEDADE MINEIRA DE CATOCA **COMMODITY: DIMONDS** 

## Front shovel bucket for **Hitachi EX-2500**