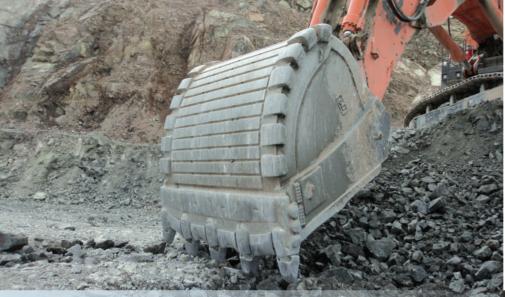

#### **FRONT SHOVEL**

for Caterpillar 6060/ Bucyrus RH-340 (34 m³)

### Backhoe bucket for **Hitachi EX-2600**

Jaws for front shovel buckets for **Caterpillar 6060/ RH-340** 

YEAR OF COMMISSIONING: 2016 G.E.T.: ESCO VOLUME: 34,0 M<sup>3</sup> CUSTOMER: RIO TINTO COMMODITY: COPPER ORE