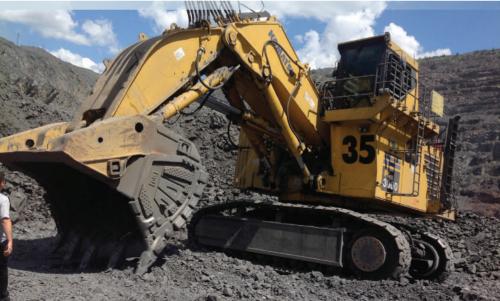

#### **FRONT SHOVEL**

for Caterpillar 6060/ Bucyrus RH-340 (34 m³)

### Backhoe bucket for **Hitachi EX-2600**

Jaws for front shovel buckets for **Caterpillar 6060/ RH-340** 

YEAR OF COMMISSIONING: 2016 G.E.T.: ESCO VOLUME: 34,0 M<sup>3</sup> CUSTOMER: RIO TINTO COMMODITY: COPPER ORE