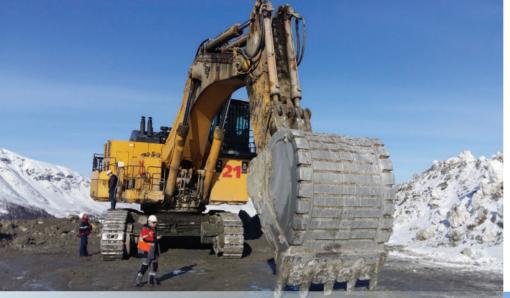

#### **FRONT SHOVEL**

for Caterpillar 6060/ Bucyrus RH-340 (34 m³)

### Backhoe bucket for **Hitachi EX-2600**

Jaws for front shovel buckets for **Caterpillar 6060/ RH-340** 

YEAR OF COMMISSIONING: 2016 G.E.T.: ESCO VOLUME: 34,0 M<sup>3</sup> CUSTOMER: RIO TINTO COMMODITY: COPPER ORE