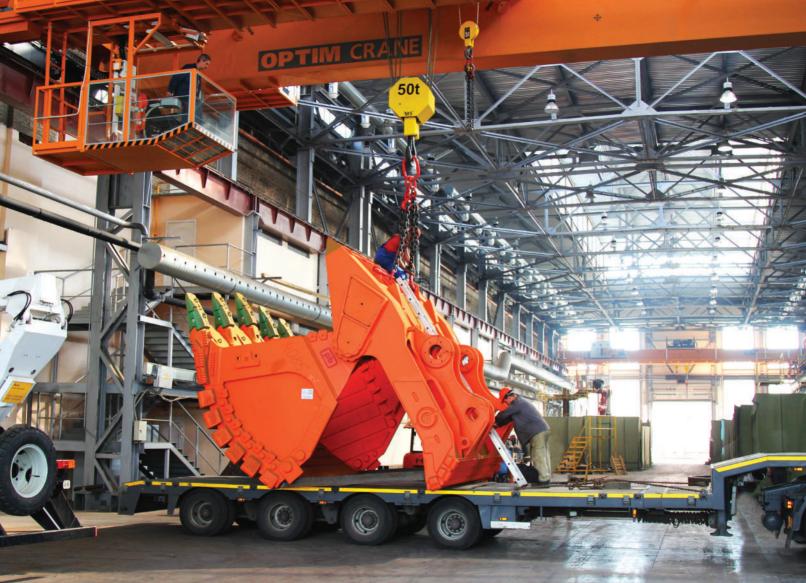

#### **FRONT SHOVEL**

for Caterpillar 6060/ Bucyrus RH-340 (34 m³)

### Backhoe bucket for **Hitachi EX-2600**

Jaws for front shovel buckets for **Caterpillar 6060/ RH-340** 

YEAR OF COMMISSIONING: 2016 G.E.T.: ESCO VOLUME: 34,0 M<sup>3</sup> CUSTOMER: RIO TINTO COMMODITY: COPPER ORE