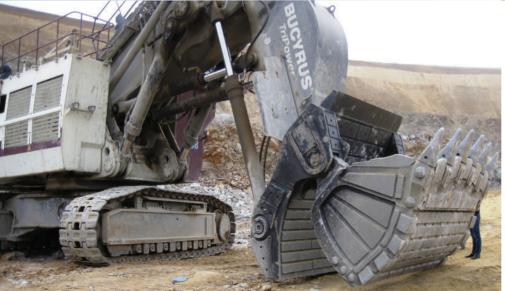

#### **FRONT SHOVEL**

for Caterpillar 6060/ Bucyrus RH-340 (34 m³)

### Backhoe bucket for **Hitachi EX-2600**

Jaws for front shovel buckets for **Caterpillar 6060/ RH-340** 

YEAR OF COMMISSIONING: 2016 G.E.T.: ESCO VOLUME: 34,0 M<sup>3</sup> CUSTOMER: RIO TINTO COMMODITY: COPPER ORE