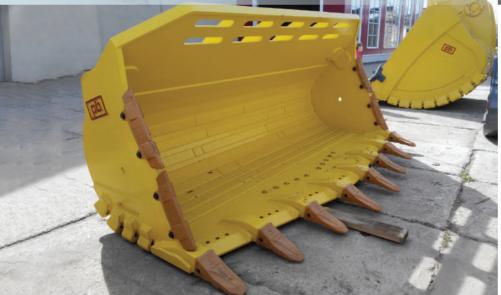

#### **RANGE OF PRODUCTS**

We produce buckets from 1  $\mbox{m}^3$  up to 40  $\mbox{m}^3$  for construction and mining operations.

#### **HIGH-QUALITY**

Our buckets are produced of high-strength and wear-resistant steel made in Germany and Japan in compliance with production technology and welding standards. We make 12 months warranty on all our products!