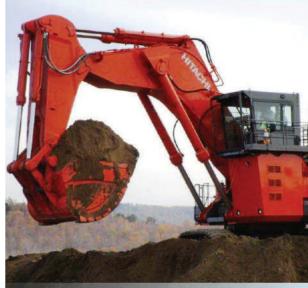

### PROFESSIONAL

Designs and produces buckets for mining equipment of different brands: Komatsu, Hitachi, Caterpillar, Liebherr, Volvo, Doosan, Hyundai etc. Buckets are made of high strength and wear-resistance steel in compliance with all welding procedures and production technology that ensures high quality of our products.