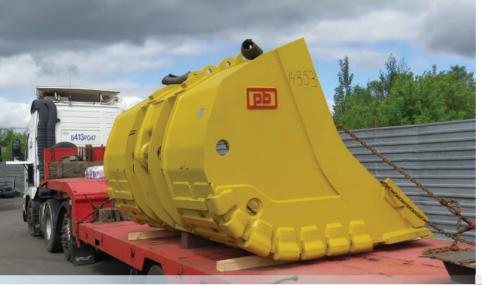

### Backhoe bucket for **Hitachi EX-2600**

Jaws for front shovel buckets for **Caterpillar 6060/ RH-340** 

YEAR OF COMMISSIONING: 2016 G.E.T.: ESCO VOLUME: 34,0 M<sup>3</sup> CUSTOMER: RIO TINTO COMMODITY: COPPER ORE