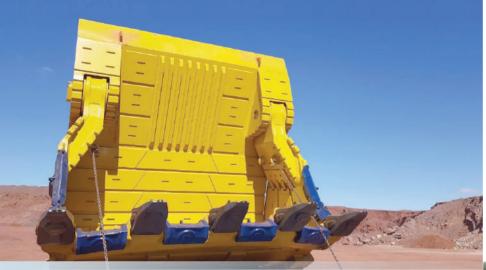

### 14 000 buckets

(over 1,5 m<sup>3</sup>) - made by the beginning of 2019

**6 000** m<sup>2</sup> - Warehouse area

**1 100** People - staff

**40** m<sup>3</sup> Capacity of the biggest bucket made