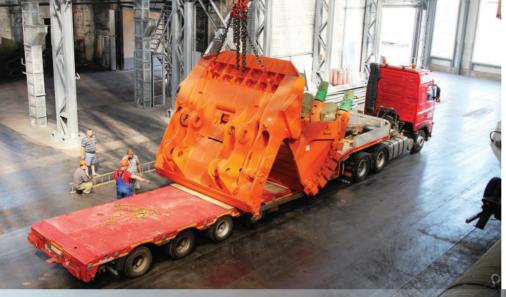

#### **FRONT SHOVEL**

for Caterpillar 6060/ Bucyrus RH-340 (34 m³)

### Backhoe bucket for **Hitachi EX-2600**

Jaws for front shovel buckets for **Caterpillar 6060/ RH-340** 

YEAR OF COMMISSIONING: 2016 G.E.T.: ESCO VOLUME: 34,0 M<sup>3</sup> CUSTOMER: RIO TINTO COMMODITY: COPPER ORE