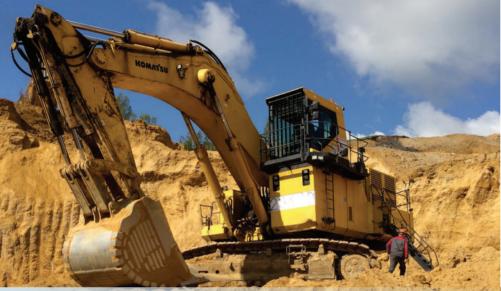

### PROFESSIONAL

Designs and produces buckets for mining equipment of different brands: Komatsu, Hitachi, Caterpillar, Liebherr, Volvo, Doosan, Hyundai etc. Buckets are made of high strength and wear-resistance steel in compliance with all welding procedures and production technology that ensures high quality of our products.