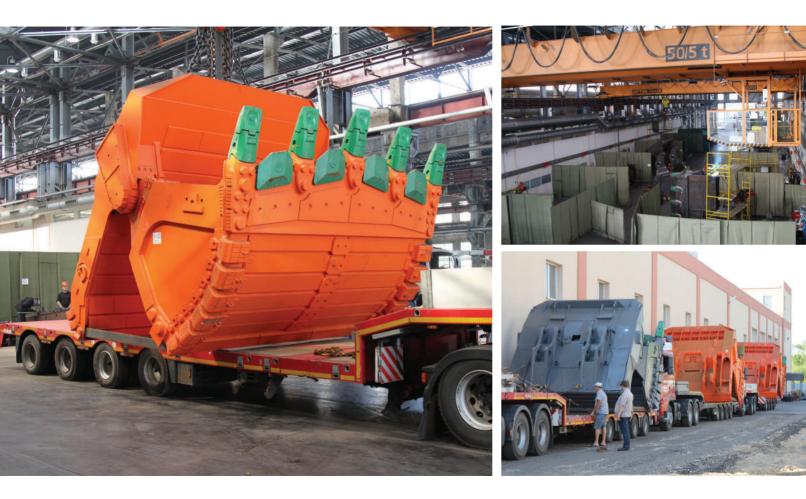

### 14 000 buckets

(over 1,5 m<sup>3</sup>) - made by the beginning of 2019

**6 000** m<sup>2</sup> - Warehouse area

**1 100** People - staff

**40** m<sup>3</sup> Capacity of the biggest bucket made

#### **RANGE OF PRODUCTS**

We produce buckets from 1  $\mbox{m}^3$  up to 40  $\mbox{m}^3$  for construction and mining operations.