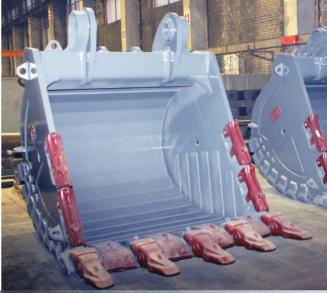

### PROFESSIONAL

Designs and produces buckets for mining equipment of different brands: Komatsu, Hitachi, Caterpillar, Liebherr, Volvo, Doosan, Hyundai etc. Buckets are made of high strength and wear-resistance steel in compliance with all welding procedures and production technology that ensures high quality of our products.