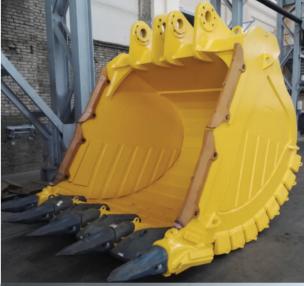

### PROFESSIONAL

Designs and produces buckets for mining equipment of different brands: Komatsu, Hitachi, Caterpillar, Liebherr, Volvo, Doosan, Hyundai etc. Buckets are made of high strength and wear-resistance steel in compliance with all welding procedures and production technology that ensures high quality of our products.

#### **RANGE OF PRODUCTS**

We produce buckets from 1  $\mbox{m}^3$  up to 40  $\mbox{m}^3$  for construction and mining operations.