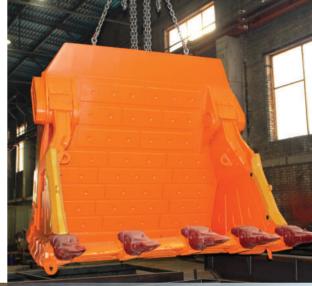

### Backhoe bucket for **Hitachi EX-2600**

Jaws for front shovel buckets for **Caterpillar 6060/ RH-340** 

YEAR OF COMMISSIONING: 2016 G.E.T.: ESCO VOLUME: 34,0 M<sup>3</sup> CUSTOMER: RIO TINTO COMMODITY: COPPER ORE