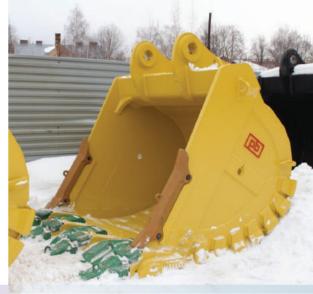

## Jaw for front shovel bucket for **Liebherr R-9250**

### Front shovel buckets for **Hitachi EX-3600**