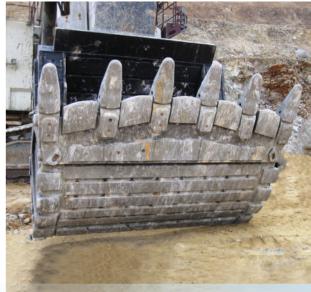

#### **FRONT SHOVEL**

for Caterpillar 6060/ Bucyrus RH-340 (34 m³)

### Backhoe bucket for **Hitachi EX-2600**

Jaws for front shovel buckets for **Caterpillar 6060/ RH-340** 

YEAR OF COMMISSIONING: 2016 G.E.T.: ESCO VOLUME: 34,0 M<sup>3</sup> CUSTOMER: RIO TINTO COMMODITY: COPPER ORE