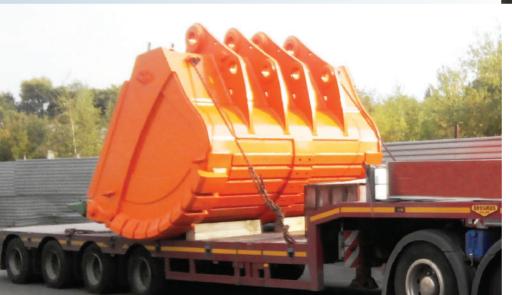

#### **RANGE OF PRODUCTS**

We produce buckets from 1  $\mbox{m}^3$  up to 40  $\mbox{m}^3$  for construction and mining operations.