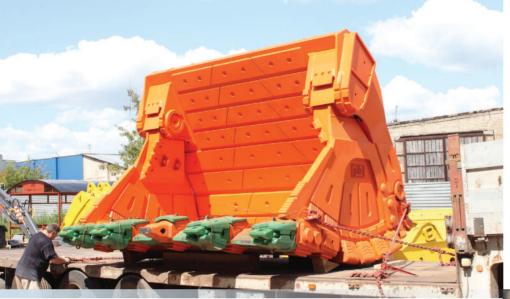

### PROFESSIONAL

Designs and produces buckets for mining equipment of different brands: Komatsu, Hitachi, Caterpillar, Liebherr, Volvo, Doosan, Hyundai etc. Buckets are made of high strength and wear-resistance steel in compliance with all welding procedures and production technology that ensures high quality of our products.

#### **RANGE OF PRODUCTS**

We produce buckets from 1  $\mbox{m}^3$  up to 40  $\mbox{m}^3$  for construction and mining operations.