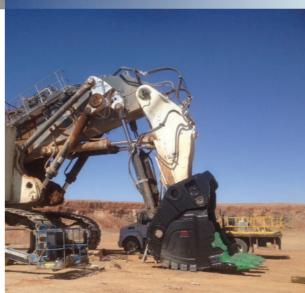

#### **FRONT SHOVEL**

for Caterpillar 6060/ Bucyrus RH-340 (34 m³)

### Backhoe bucket for **Hitachi EX-2600**

Jaws for front shovel buckets for **Caterpillar 6060/ RH-340** 

YEAR OF COMMISSIONING: 2016 G.E.T.: ESCO VOLUME: 34,0 M<sup>3</sup> CUSTOMER: RIO TINTO COMMODITY: COPPER ORE