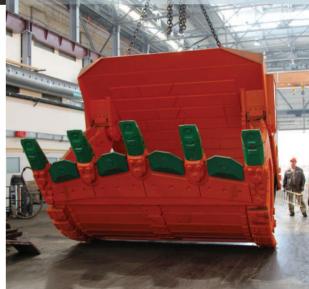

#### **FRONT SHOVEL**

for Caterpillar 6060/ Bucyrus RH-340 (34 m³)

### Backhoe bucket for **Hitachi EX-2600**

Jaws for front shovel buckets for **Caterpillar 6060/ RH-340** 

YEAR OF COMMISSIONING: 2016 G.E.T.: ESCO VOLUME: 34,0 M<sup>3</sup> CUSTOMER: RIO TINTO COMMODITY: COPPER ORE