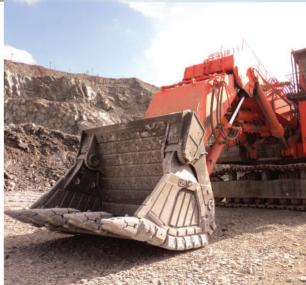

### PROFESSIONAL

Designs and produces buckets for mining equipment of different brands: Komatsu, Hitachi, Caterpillar, Liebherr, Volvo, Doosan, Hyundai etc. Buckets are made of high strength and wear-resistance steel in compliance with all welding procedures and production technology that ensures high quality of our products.

#### **RANGE OF PRODUCTS**

We produce buckets from 1  $\mbox{m}^3$  up to 40  $\mbox{m}^3$  for construction and mining operations.