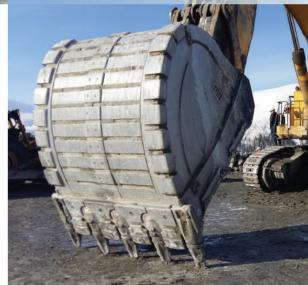

### Backhoe bucket for **Hitachi EX-2600**

Jaws for front shovel buckets for **Caterpillar 6060/ RH-340** 

YEAR OF COMMISSIONING: 2016 G.E.T.: ESCO VOLUME: 34,0 M<sup>3</sup> CUSTOMER: RIO TINTO COMMODITY: COPPER ORE